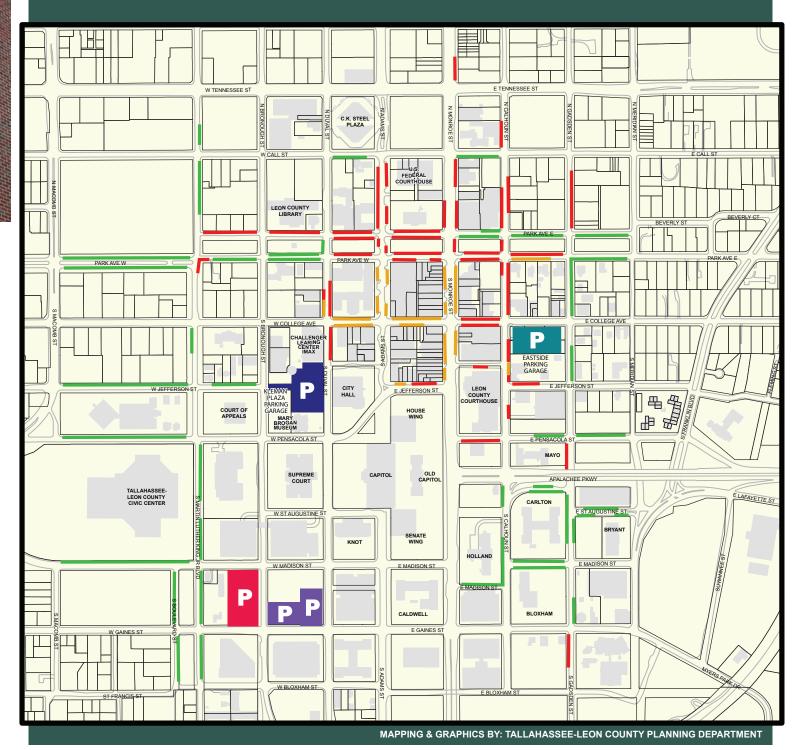

### CITY OF TALLAHASSEE PUBLIC PARKING GARAGES

۲

Ρ

EASTSIDE PARKING GARAGE (Enter on Calhoun)

P DUVAL STREET SURFACE LOT (Enter on Duval)

For more information Republic Parking 561-3066

Brochure provided by the Tallahassee Downtown Improvement Authority